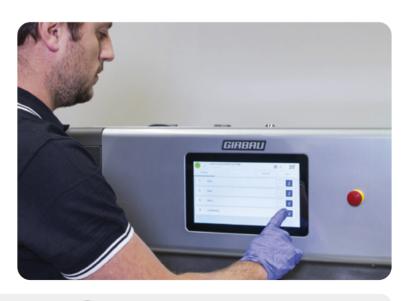

# Industry-Largest User Interface

The full color 10 inch Screen with user friendly icons is waterproof, impact-resistant and can be used with gloves.

# **Genius Control**

10-inch User-Interface Screen — Scratch/impact resistant and waterproof. The Industry's largest, user-friendly touch-screen is simple to operate, even while wearing gloves. It offers superior programmability and control over every variable of the wash process, including number of baths and rinses, water temperature and level, automatic chemical injection, rotation action, time, extract speed, and more. Operators simply select a program number and press start.