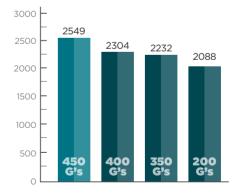

KGS OF WATER RETAINED

8% LESS WATER REMAINS AFTER EXTRACT

100% load saturation; moisture retention: 60% - 450Gs, 76% - 200Gs, 84% - 140Gs, 92% - 100Gs.

MINUTES OF DRY TIME

10% REDUCTION IN DRY TIME

Water removal at 0.5 kilograms per minute.

KGS PROCESSED PER 8 HOUR SHIFT

13% INCREASE IN PRODUCTIVITY

1 laundry room attendant operating 3 washers and 3 dryers for an 8 hour shift.

The **Motion Guard** monitors machine vibrations to ensure the best spin possible. This helps extend machine life. Genius Series Washers automatically balance every load. They reach up to 450 G-force extract speeds with up to a 25 percent out-of-balance load (dependent upon load size and composition). No other manufacturers can make that claim!