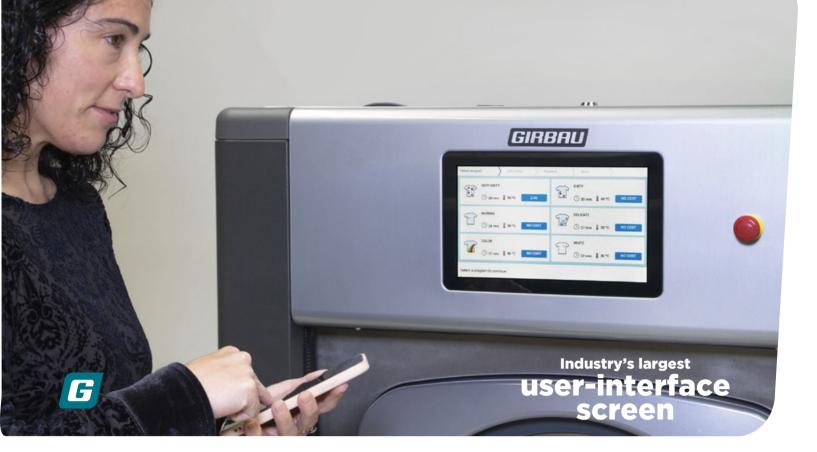

# Industry-Largest User Interface

The full color 10 inch Screen with user friendly icons is waterproof, impact-resistant and can be used with gloves.

# **Genius Control**

10-inch User-Interface Screen — Scratch/impact resistant and waterproof. The Industry's largest, user-friendly touch-screen is simple to operate, even while wearing gloves. It offers superior programmability and control over every variable of the wash process, including number of baths and rinses, water temperature and level, automatic chemical injection, rotation action, time, extract speed, and more. Operators simply select a program number and press start.