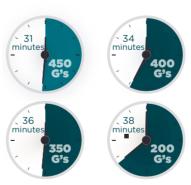

#### **WASHING CYCLE TIME**

Based on **100% cotton** soiled linen, in a **9kg** washer and a **13kg** dryer.

# WASH DRY

**PROFESSIONAL** 

Based on **100% cotton** soiled linen, in a **18kg** washer and a **18kg** dryer.

LOAD ASSUMPTIONS: 18kg 100% cotton soiled load, 18kg washer & 23kg dryer, 35 minute wash cycle time.