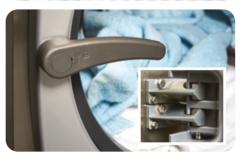

#### Fail-Safe Door Lock

A redesigned, precise-control locking/ switch mechanism is accessible in less than 3 minutes.