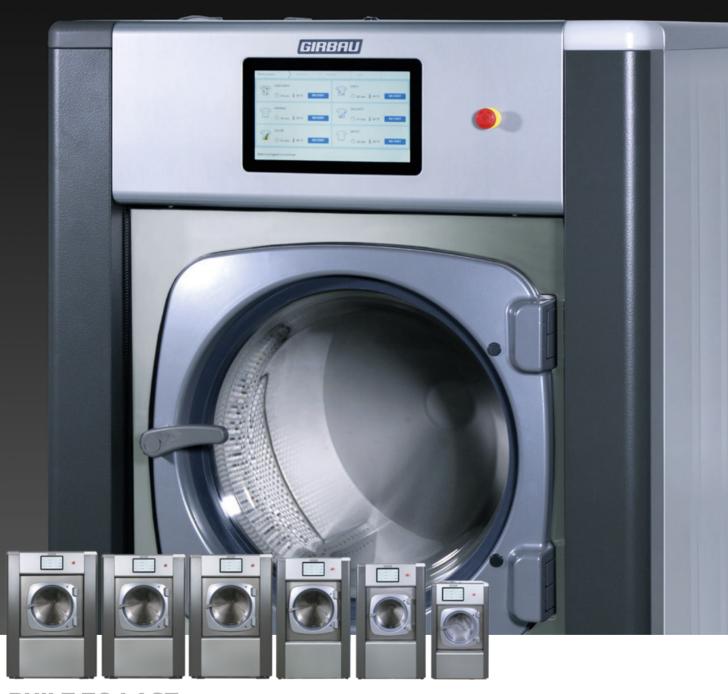

# Genius Series

**COMMERCIAL WASHERS** 

BUILT TO LAST. INNOVATED TO PERFORM.

# **Genius Series**

Genius Series Washers offer exceptionally reinforced strength and durability for years of constant use; unrivaled BLE connection and IoT (internet of things) connectivity for quick programming, simplified laundry management, and remote software updates; faster acceleration for remarkable productivity and industry-best efficiency; as well as advanced ergonomics, including a big door opening and extra-large, waterproof user interface.

# Industry-Largest User Interface

The full color 10 inch Screen with user friendly icons is waterproof, impact-resistant and can be used with gloves.

# **Wide Door Opening**

An ergonomic and large door opening simplifies loading and unloading. A redesigned door gasket helps eliminate leaking and reduce necessary replacements.