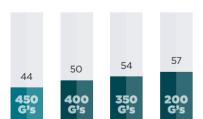

KGS OF WATER RETAINED

8% LESS WATER REMAINS AFTER EXTRACT

100% load saturation; moisture retention: 60% - 450Gs, 76% - 200Gs, 84% - 140Gs, 92% - 100Gs.

MINUTES OF DRY TIME

10% REDUCTION IN DRY TIME

Water removal at 0.5 kilograms per minute.