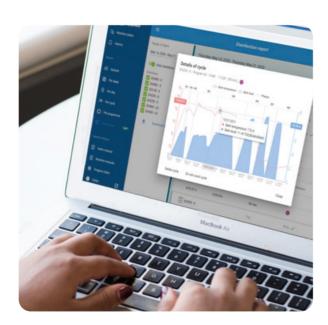

#### **Features:**

- Immediate visual notification of load status
- Quick awarenes of empty machines
- Improves operator/laundry room efficiency
- Maximizes production

Girbau Genius Series Washers are equipped with the Sapphire, a cloud-based management system that allows users to completely monitor, manage and configure a laundry. Using Sapphire is simple and straightforward and your data is stored and processed in the cloud. You'll be able to view production and activity reports that show the amount of laundry washed and dried over time; spot inefficient operations and take steps to fix them; quickly check machine alarms and down-time history; and so much more ...

#### **Features:**

- Analyze production by viewing the laundry kg/lb. processed within a specific time frame.
- Spot inefficient operations using a series of activity reports.
- Check machine alarms and down times, including causes and possible solutions. Receive notifications via SMS and/or email when a selected alarm is tripped.
- View machine status in real-time. See if machines are available, working, pending, disconnected, out-oforder, or showing an alarm.
- Analyze cycle details, including water levels, temperatures, baths, extract speed, rotation action, phases, and more. Set up visual indicators to see whether pre-programmed conditions have been met.
- Easily access machine manuals and take full advantage of features.
- Set goals for your laundry and monitor performance.
- Monitor which programs are used over a period of time. These program reports can identify clients, areas of business, or fabric types processed.