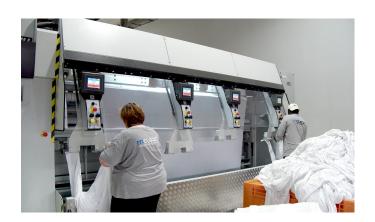

## Solution:

MClean installed a Girbau ironing line consisting of the DRE, PC120, and FR+, achieving versatility, robustness, and high performance. This improved production and quality, making work easier and optimizing efficiency through real-time monitoring.

### Higher productivity and excellence in service

Thanks to the implementation of Girbau's Ironing Line, MClean has achieved a remarkable improvement in its operations.

Due to its adaptable design, operators can adjust the machine to work with different types of garments, such as lowering the feeder position to process pillowcases in four-lane mode.

Additionally, the integrated control system in the feeder, with visible screens at each station, allows operators to monitor performance in real-time. If the indicators are green, it means production is optimal; if they turn red, adjustments are needed to improve efficiency.