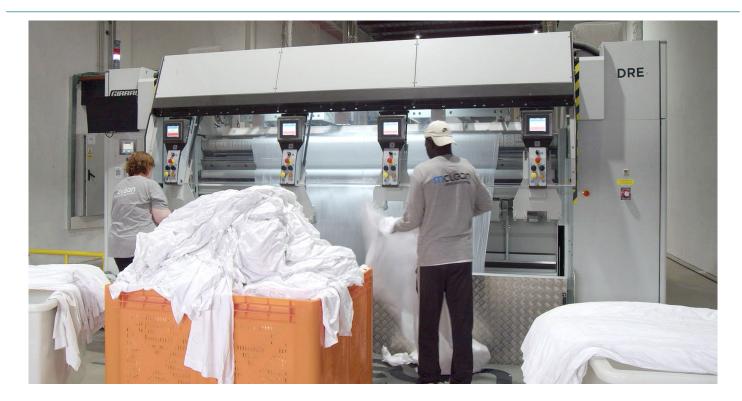

## Solution:

MClean installed a Girbau ironing line consisting of the DRE, PC120, and FR+, achieving versatility, robustness, and high performance. This improved production and quality, making work easier and optimizing efficiency through real-time monitoring.

The ironing speed reaches up to 40 meters per minute, ensuring high productivity without compromising quality. The ability to perform multiple longitudinal and transverse folds, along with a stacking system with two different output options, provides greater flexibility in the laundry's daily operations.

# Technical details

• Ironing Line