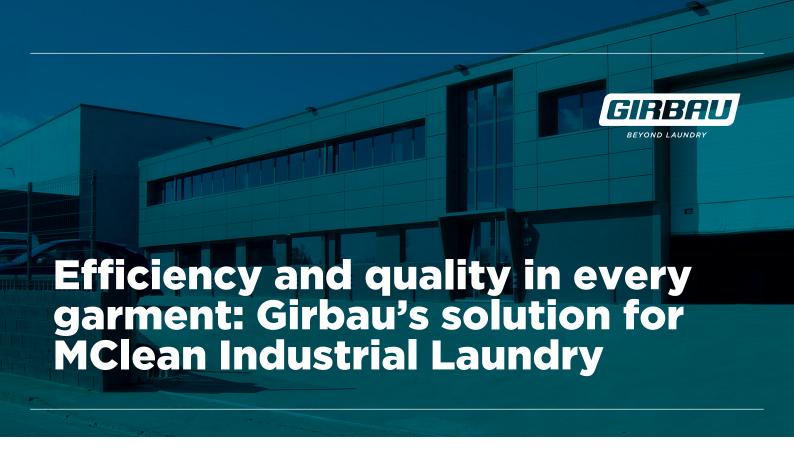

## Solution:

MClean installed a Girbau ironing line consisting of the DRE, PC120, and FR+, achieving versatility, robustness, and high performance. This improved production and quality, making work easier and optimizing efficiency through real-time monitoring.

### Higher productivity and excellence in service

Thanks to the implementation of Girbau's Ironing Line, MClean has achieved a remarkable improvement in its operations.

Due to its adaptable design, operators can adjust the machine to work with different types of garments, such as lowering the feeder position to process pillowcases in four-lane mode.

Additionally, the integrated control system in the feeder, with visible screens at each station, allows operators to monitor performance in real-time. If the indicators are green, it means production is optimal; if they turn red, adjustments are needed to improve efficiency.