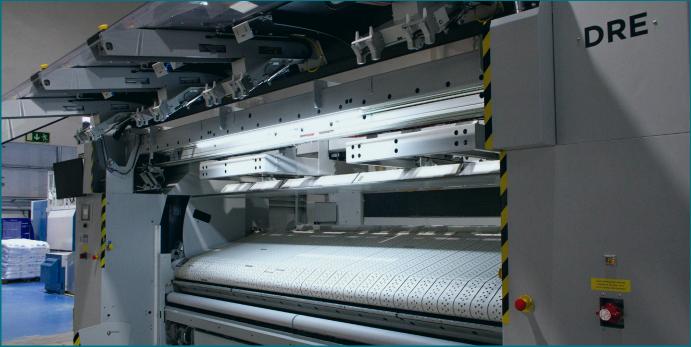

## Solution:

MClean installed a Girbau ironing line consisting of the DRE, PC120, and FR+, achieving versatility, robustness, and high performance. This improved production and quality, making work easier and optimizing efficiency through real-time monitoring.

The ironing speed reaches up to 40 meters per minute, ensuring high productivity without compromising quality. The ability to perform multiple longitudinal and transverse folds, along with a stacking system with two different output options, provides greater flexibility in the laundry's daily operations.