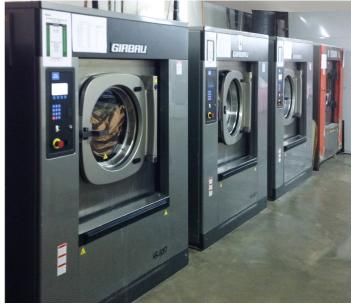

### Solution

Girbau supplied a comprehensive laundry system, including HS6057, HS6040, and HS6023 washers, multiple dryers, and a PSP5132 flatwork ironer, ensuring high efficiency, reduced energy consumption, and outstanding textile care.

In 2011, the resort upgraded its laundry system to include new HS6057, HS6040, and HS6023 washers, as well as additional dryers and a PSP5132 flatwork ironer. These high-speed washers feature customizable washing programs, enabling the team to adapt to different textile types while ensuring deep cleaning and fabric longevity. The energy-efficient dryers help to reduce drying times without compromising fabric softness, and the flatwork ironer and presses provide a flawless finish for bed linens, towels, and uniforms.

# Technical details:

**HS**6057

**HS**6040

**HS**6023

**PSP**5132