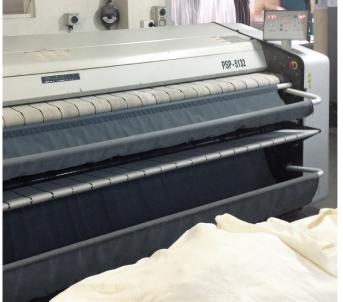

### Solution

Girbau supplied a comprehensive laundry system, including HS6057, HS6040, and HS6023 washers, multiple dryers, and a PSP5132 flatwork ironer, ensuring high efficiency, reduced energy consumption, and outstanding textile care.

In 2011, the resort upgraded its laundry system to include new HS6057, HS6040, and HS6023 washers, as well as additional dryers and a PSP5132 flatwork ironer. These high-speed washers feature customizable washing programs, enabling the team to adapt to different textile types while ensuring deep cleaning and fabric longevity. The energy-efficient dryers help to reduce drying times without compromising fabric softness, and the flatwork ironer and presses provide a flawless finish for bed linens, towels, and uniforms.

# Technical details:

**HS**6057

**HS**6040

**HS**6023

**PSP**5132