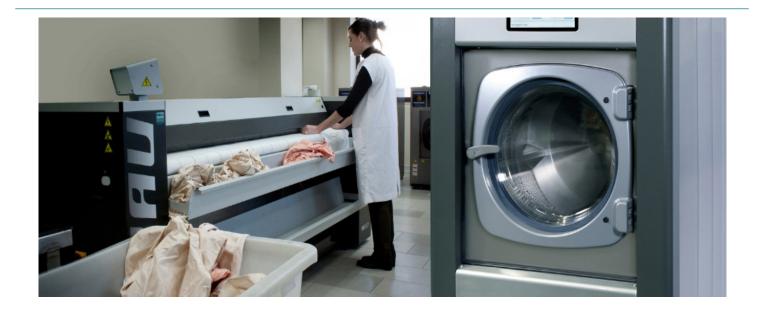

# **Solution**

Girbau supplied a fully equipped laundry system, including high-speed washers, dryers, ironers, and folding machines, ensuring exceptional textile care, optimized energy consumption, and cost-effective laundry operations.

Girbau's high-speed industrial washers deliver precise washing cycles tailored to different fabric types, ensuring deep cleaning and fabric preservation. These machines adapt to the unique needs of hotel linens and delicate textiles, removing stains effectively while maintaining softness and quality. Girbau dryers complement the process with fast, energy-efficient drying cycles that prevent fabric damage, ensuring that all textiles retain their luxurious feel.

The laundry also features state-of-the-art ironers and towel folders, which enhance productivity by automating the finishing process. This guarantees that every piece of linen whether it's a bed sheet, restaurant napkin, or pool towel is presented in perfect condition. The result is greater efficiency, reduced labor costs, and consistently high-quality linen across all hotel services.

# Technical details:

Washers

Dryers

Ironers and towel folders