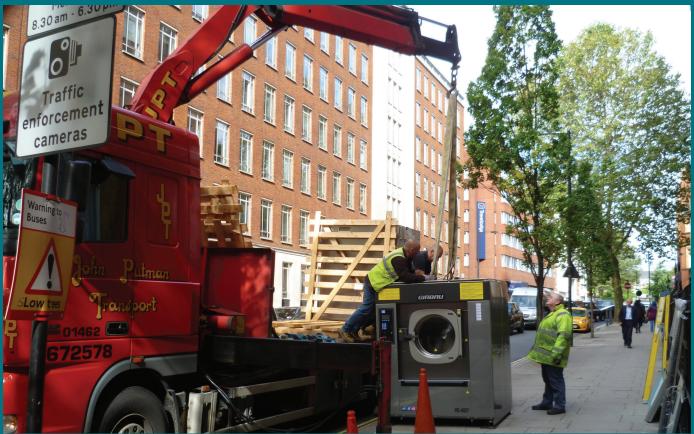

#### **Solution**

Girbau installed a HS-6057 washer (63kg capacity), designed for efficiency and fabric care. A HIAB crane lowered the machine through a basement window, and the installation was completed in just 5 hours over the weekend. The new washer optimizes water extraction, reduces drying times, and enhances productivity with EASYLOAD technology.

#### Seamless installation of advanced laundry equipment

The luxury 5-star Landmark London hotel recently took delivery of a new Girbau HS-6057 washer for its basement onpremise laundry. Delivery and installation of the new machine involved a finely-tuned operation using specialist lifting equipment and manoeuvring through gaps with no more than inches to spare.

The laundry operates every day of the year and Girbau was able to install the new machine in just a 5-hour window at the weekend, in order to keep disruption to a minimum. A delivery truck with HIAB crane was used to lift and then lower the washer carefully through a basement window. A section of firewall had to be temporarily removed and replaced as the washer was carefully manoeuvred into place, before being connected to services and commissioned.