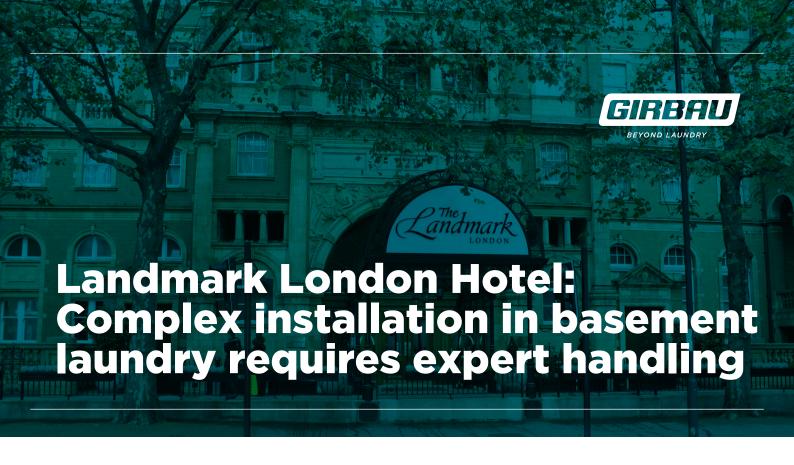

#### **Solution**

Girbau installed a HS-6057 washer (63kg capacity), designed for efficiency and fabric care. A HIAB crane lowered the machine through a basement window, and the installation was completed in just 5 hours over the weekend. The new washer optimizes water extraction, reduces drying times, and enhances productivity with EASYLOAD technology.

#### Seamless installation of advanced laundry equipment

The luxury 5-star Landmark London hotel recently took delivery of a new Girbau HS-6057 washer for its basement onpremise laundry. Delivery and installation of the new machine involved a finely-tuned operation using specialist lifting equipment and manoeuvring through gaps with no more than inches to spare.

The laundry operates every day of the year and Girbau was able to install the new machine in just a 5-hour window at the weekend, in order to keep disruption to a minimum. A delivery truck with HIAB crane was used to lift and then lower the washer carefully through a basement window. A section of firewall had to be temporarily removed and replaced as the washer was carefully manoeuvred into place, before being connected to services and commissioned.