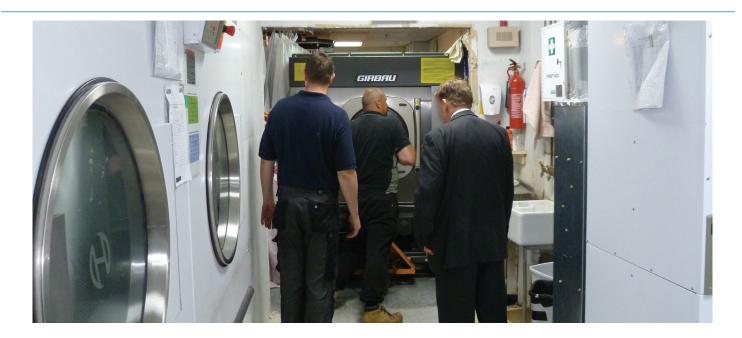

The London Landmark Hotel is adjacent to Marylebone railway station and combines classic British elegance with deluxe facilities including 300 guest rooms, a luxurious spa and health club, gymnasium and 15-metre swimming pool. While laundry flatwork is outsourced the hotel's on-premise laundry processes all towels and towelling including robes, slippers and face cloths. It also handles staff uniforms and guest work. The new Girbau HS-6057, 63kg capacity washer replaces a 55kg machine which had reached the end of its working life.

The laundry operates every day of the year and Girbau was able to install the new machine in just a 5-hour window at the weekend, in order to keep disruption to a minimum. A delivery truck with HIAB crane was used to lift and then lower the washer carefully through a basement window. A section of firewall had to be temporarily removed and replaced as the washer was carefully manoeuvred into place, before being connected to services and commissioned.